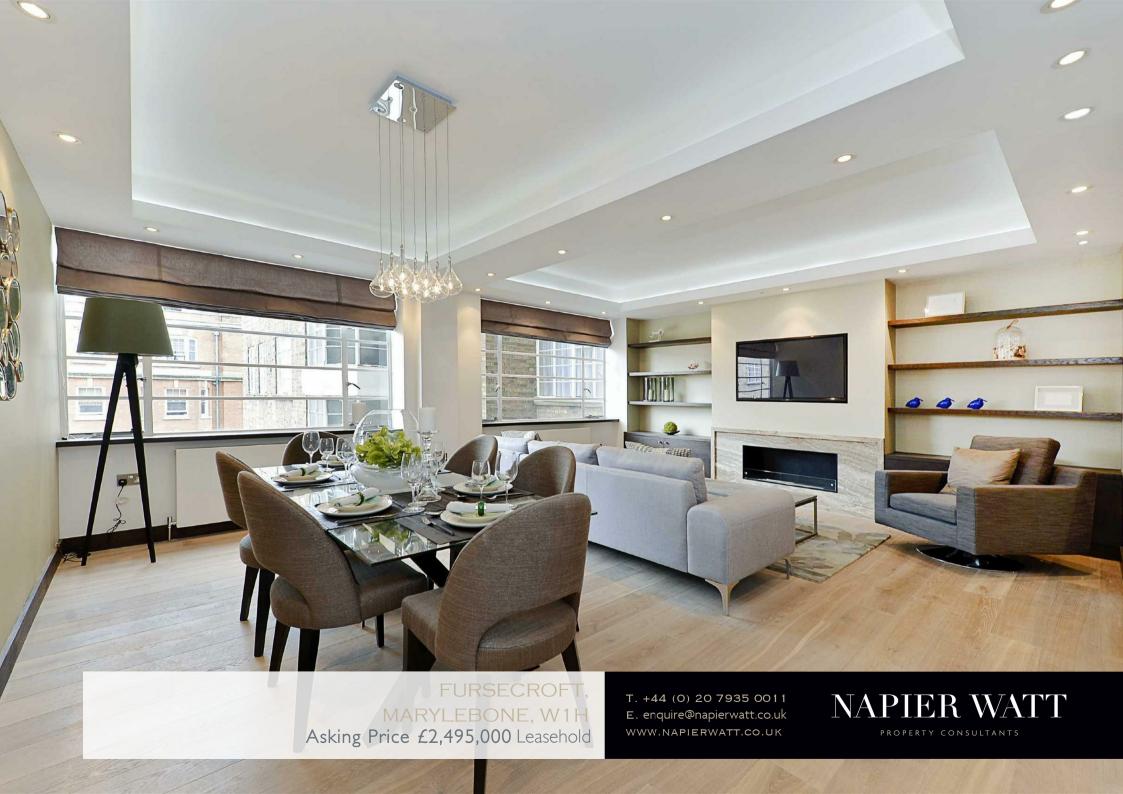

## Description

A stunning interior designed, three double bedroom, three bathroom fourth floor (with lift) apartment set within a popular portered block. This property has been refurbished to an exacting standard. It is conveniently laid out to offer maximum comfort in a sumptuous home. The property is located on the corner of Brown and George Street and is superbly located for local amenities and transport links of Edgware Road, Baker Street, Marylebone and Hyde Park and a short walk to Paddington and Marylebone Station.