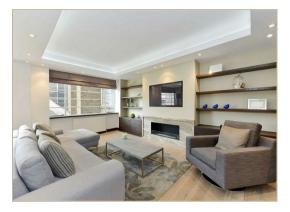

## Description

A stunning interior designed, three double bedroom, three bathroom fourth floor (with lift) apartment set within a popular portered block. This property has been refurbished to an exacting standard. It is conveniently laid out to offer maximum comfort in a sumptuous home. The property is located on the corner of Brown and George Street and is superbly located for local amenities and transport links of Edgware Road, Baker Street, Marylebone and Hyde Park and a short walk to Paddington and Marylebone Station.