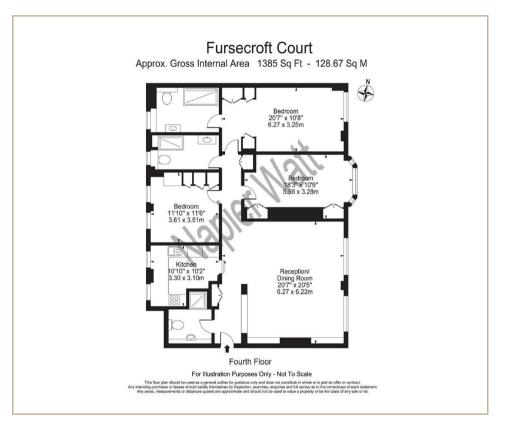

## Description

A stunning interior designed, three double bedroom, three bathroom fourth floor (with lift) apartment set within a popular portered block. This property has been refurbished to an exacting standard. It is conveniently laid out to offer maximum comfort in a sumptuous home. The property is located on the corner of Brown and George Street and is superbly located for local amenities and transport links of Edgware Road, Baker Street, Marylebone and Hyde Park and a short walk to Paddington and Marylebone Station.